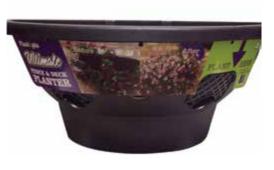

### The Ultimate

PLANTOPIA IS THE ULTIMATE HANGING BASKET AND THIS IS WHY...

THE PROFESSIONAL'S SECRET TO MASSIVE DISPLAYS IS SIDE PLANTING

ONCE ALL THE SIDE PANELS ARE PLANTED
THE POP OUT GATES HOLD THE MATURE
PLANTS IN PLACE. THE PLANTOPIA GROWS
AGGRESSIVELY DUE TO PLANTING MATURE
PLANTS AND ONCE ESTABLISHED THE ENTIRE
BASKET GETS COVERED IN A GLOBE OF COLOR.

This innovative hanging basket helps you create impressive hanging displays with designer quality drama.

Each basket features six to eight openings with gates so flowers can grow from the sides as well as the top; the professional's secret. Create large displays of flowers, herbs or tomatoes.

With Plantopia, you can grow a mixed basket with one type growing from the top and other types growing from the side openings.
Plantopia comes with a sturdy hanging chain and clear instructions.

12" model with 6 removable panels14" model with 8 removable panels18" deck planter with 5 removable panels