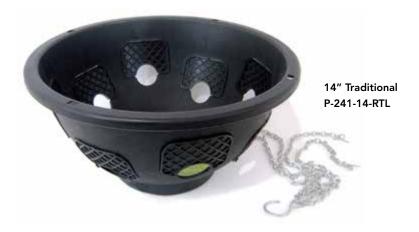

This innovative hanging basket helps you create impressive hanging displays with designer quality drama.

Each basket features six to eight openings with gates so flowers can grow from the sides as well as the top; the professional's secret. Create large displays of flowers, herbs or tomatoes.

With Plantopia, you can grow a mixed basket with one type growing from the top and other types growing from the side openings.
Plantopia comes with a sturdy hanging chain and clear instructions.

12" model with 6 removable panels14" model with 8 removable panels18" deck planter with 5 removable panels