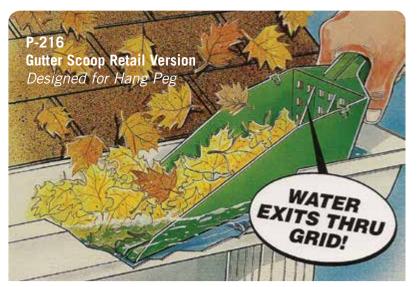

### The Gutter Scoop Cleans Gutters With Ease

- Unique handle angle is designed to keep hands and fingers safely out of gutter
- Heavy duty teeth on front edge removes debris with ease
- Self-draining design keeps water and debris off of the user
- Use for potting soil, lawn patch and pet food; the Scoop has many uses!
- Made in the USA from 100% recycled plastics