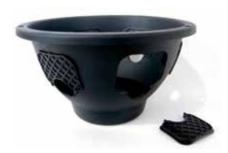

## **Plantopia Key Features**

- Fast Growth for big displays in 3-6 weeks
- Allows up to 4" mature cell to be planted
- Removable gates allow you to plant 360 degrees around the side of the pot
- No more cutting holes to plant out the sides
- 1" water well in the bottom for better moisture retention
- Heavy duty t-hook style chain included

With Plantopia, you can grow a mixed basket with one type growing from the top and other types growing from the side openings.
Plantopia comes with a sturdy hanging chain and clear instructions.

12" model with 6 removable panels14" model with 8 removable panels18" deck planter with 5 removable panels