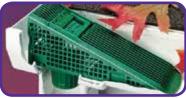

### The Gutter Scoop Cleans Gutters With Ease

- Unique handle angle is designed to keep hands and fingers safely out of gutter
- Heavy duty teeth on front edge removes debris with ease
- Self-draining design keeps water and debris off of the user
- Use for potting soil, lawn patch and pet food; the Scoop has many uses!
- Made in the USA from 100% recycled plastics