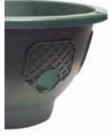

### The Ultimate

PLANTOPIA IS THE ULTIMATE HANGING BASKET AND THIS IS WHY...

THE PROFESSIONAL'S SECRET TO MASSIVE DISPLAYS IS SIDE PLANTING

ONCE ALL THE SIDE PANELS ARE PLANTED
THE POP OUT GATES HOLD THE MATURE
PLANTS IN PLACE. THE PLANTOPIA GROWS
AGGRESSIVELY DUE TO PLANTING MATURE
PLANTS AND ONCE ESTABLISHED THE ENTIRE
BASKET GETS COVERED IN A GLOBE OF COLOR.

RESULTS LIKE THIS USED TO BE ONLY ACHIEVED BY THE PROFESSIONAL.

NOT ANYMORE.....

VERSATILITY, QUALITY AND RETAIL READY - PLANTOPIA OFFERS A FRESH AND NEW HANGING BASKET. THREE SIZES AND THREE RETAIL PRICE POINTS TO APPEAL THE HARD CORE GARDENER OR BEGINNER.

This innovative hanging basket helps you create impressive hanging displays with designer quality drama.

Each basket features six to eight openings with gates so flowers can grow from the sides as well as the top; the professional's secret. Create large displays of flowers, herbs or tomatoes.

With Plantopia, you can grow a mixed basket with one type growing from the top and other types growing from the side openings.
Plantopia comes with a sturdy hanging chain and clear instructions.

12" model with 6 removable panels14" model with 8 removable panels18" deck planter with 5 removable panels

### **NEW COLORS FOR ENDLESS CHOICES!**

**POWDER BLUE** 

**GREEN** 

**TERRACOTTA** 

Plantopia

Chain Hanger Included on 12" and 14" as well as hardware for hanging the bracket on the 18" version.

14" Ultimate Hanging Basket with Wrapper