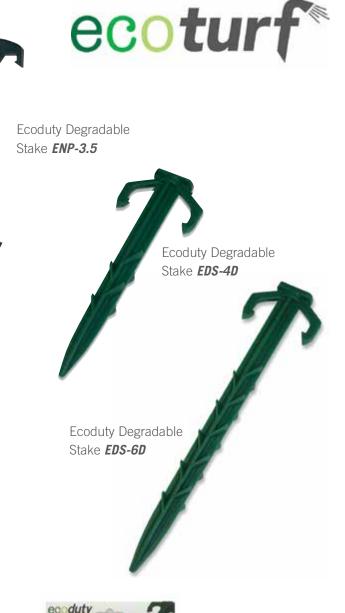

# ecoduty

The Ecoduty 4 & 6" stakes have three to six times the holding power of metal staples. Designed and engineered with multiple soil holding ribs, these points of contact collect soil, thereby securing themselves firmly in the ground. The increased pullout force required to remove the stakes from the ground means consumers may be able to use fewer stakes per square yard and will not come out of the ground during the winter months.

### **Ecoduty** 3.5" Degradable Econet Peg or 4" **Ecoduty Stake**

Available on a clip strip for impulse buys merchandised near sod, blanket displays or weed fabrics.

ENP-48-CLIP EDS-4D-48-CLIP

3.5"

Three different styles for any size of job. Ecoturf sells when merchandised near sod, weed fabrics or grass blankets.