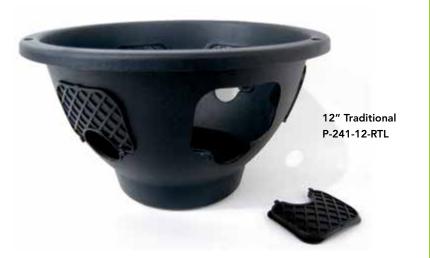

With Plantopia, you can grow a mixed basket with one type growing from the top and other types growing from the side openings.
Plantopia comes with a sturdy hanging chain and clear instructions.

12" model with 6 removable panels14" model with 8 removable panels18" deck planter with 5 removable panels

### **NEW COLORS FOR ENDLESS CHOICES!**

**POWDER BLUE** 

**GREEN** 

**TERRACOTTA** 

Plantopia

Chain Hanger Included on 12" and 14" as well as hardware for hanging the bracket on the 18" version.

14" Ultimate Hanging Basket with Wrapper

## **Plantopia Key Features**

- Fast Growth for big displays in 3-6 weeks
- Allows up to 4" mature cell to be planted
- Removable gates allow you to plant 360 degrees around the side of the pot
- No more cutting holes to plant out the sides
- 1" water well in the bottom for better moisture retention
- Heavy duty t-hook style chain included