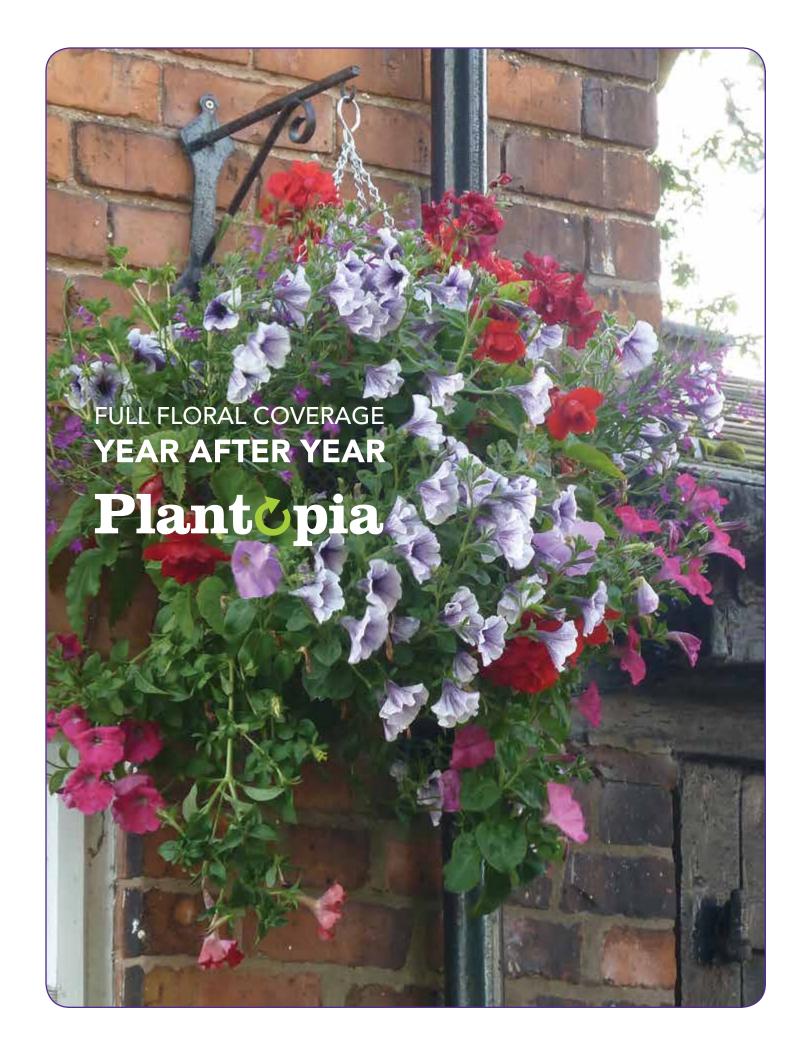

### The Ultimate

PLANTOPIA IS THE ULTIMATE HANGING BASKET AND THIS IS WHY...

THE PROFESSIONAL'S SECRET TO MASSIVE DISPLAYS IS SIDE PLANTING

ONCE ALL THE SIDE PANELS ARE PLANTED
THE POP OUT GATES HOLD THE MATURE
PLANTS IN PLACE. THE PLANTOPIA GROWS
AGGRESSIVELY DUE TO PLANTING MATURE
PLANTS AND ONCE ESTABLISHED THE ENTIRE
BASKET GETS COVERED IN A GLOBE OF COLOR.

RESULTS LIKE THIS USED TO BE ONLY ACHIEVED BY THE PROFESSIONAL.

NOT ANYMORE.....

VERSATILITY, QUALITY AND RETAIL READY - PLANTOPIA OFFERS A FRESH AND NEW HANGING BASKET. THREE SIZES AND THREE RETAIL PRICE POINTS TO APPEAL THE HARD CORE GARDENER OR BEGINNER.

This innovative hanging basket helps you create impressive hanging displays with designer quality drama.

Each basket features six to eight openings with gates so flowers can grow from the sides as well as the top; the professional's secret. Create large displays of flowers, herbs or tomatoes.