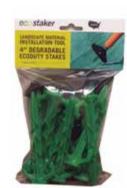

#### Ecostaker is designed to take the strain out of stake installation

- Secure sod, landscape fabrics, natural ECBs with ease.
- Mount tool onto broom handle
- Super lightweight design to avoid fatigue
- Easy, manual load for jam free design
- Labor saving design
- Recommended only for the 4" Ecoduty in tough or tilled soil conditions, (sold in a kit with the 4" Ecoduty)