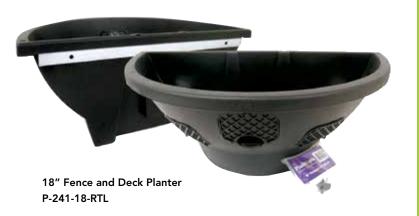

With Plantopia, you can grow a mixed basket with one type growing from the top and other types growing from the side openings.
Plantopia comes with a sturdy hanging chain and clear instructions.

12" model with 6 removable panels14" model with 8 removable panels18" deck planter with 5 removable panels

18" - Wrapper available in all sizes