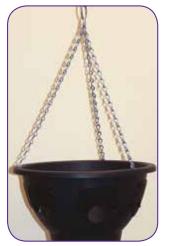

This innovative hanging basket helps you create impressive hanging displays with designer quality drama.

Each basket features six to eight openings with gates so flowers can grow from the sides as well as the top; the professional's secret. Create large displays of flowers, herbs or tomatoes.

With Plantopia, you can grow a mixed basket with one type growing from the top and other types growing from the side openings.
Plantopia comes with a sturdy hanging chain and clear instructions.

12" model with 6 removable panels14" model with 8 removable panels18" deck planter with 5 removable panels

## **Plantopia Key Features**

- Fast Growth for big displays in 3-6 weeks
- Allows up to 4" mature cell to be planted
- Removable gates allow you to plant 360 degrees around the side of the pot
- No more cutting holes to plant out the sides
- 1" water well in the bottom for better moisture retention
- Heavy duty t-hook style chain included