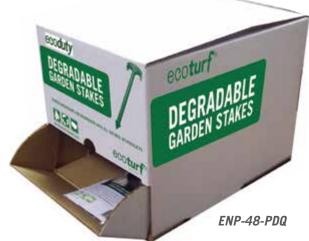

# Professional grade quality degradable stakes now available for the DIY customer. With up to 6 times the holding

power of metal staples, fewer stakes per square yard may be used in gardens to hold weed barriers, sod and grass blankets.

Our products are degradable, utilizing new technologies to convert plastic into all-natural by-products. Our Ecoduty line are all tested and compliant with ASTM D6954 Oxo-Biodegradability standard and proven to perform.

# ecoduty

The Ecoduty 4 & 6" stakes have three to six times the holding power of metal staples. Designed and engineered with multiple soil holding ribs, these points of contact collect soil, thereby securing themselves firmly in the ground. The increased pullout force required to remove the stakes from the ground means consumers may be able to use fewer stakes per square yard and will not come out of the ground during the winter months.