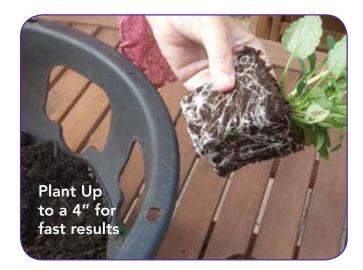

This innovative hanging basket helps you create impressive hanging displays with designer quality drama.

Each basket features six to eight openings with gates so flowers can grow from the sides as well as the top; the professional's secret. Create large displays of flowers, herbs or tomatoes.

## **Plantopia Key Features**

- Fast Growth for big displays in 3-6 weeks
- Allows up to 4" mature cell to be planted
- Removable gates allow you to plant 360 degrees around the side of the pot
- No more cutting holes to plant out the sides
- 1" water well in the bottom for better moisture retention
- Heavy duty t-hook style chain included