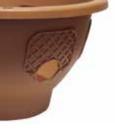

### The Ultimate

PLANTOPIA IS THE ULTIMATE HANGING BASKET AND THIS IS WHY...

THE PROFESSIONAL'S SECRET TO MASSIVE DISPLAYS IS SIDE PLANTING

ONCE ALL THE SIDE PANELS ARE PLANTED
THE POP OUT GATES HOLD THE MATURE
PLANTS IN PLACE. THE PLANTOPIA GROWS
AGGRESSIVELY DUE TO PLANTING MATURE
PLANTS AND ONCE ESTABLISHED THE ENTIRE
BASKET GETS COVERED IN A GLOBE OF COLOR.

RESULTS LIKE THIS USED TO BE ONLY ACHIEVED BY THE PROFESSIONAL.

NOT ANYMORE.....

VERSATILITY, QUALITY AND RETAIL READY - PLANTOPIA OFFERS A FRESH AND NEW HANGING BASKET. THREE SIZES AND THREE RETAIL PRICE POINTS TO APPEAL THE HARD CORE GARDENER OR BEGINNER.

This innovative hanging basket helps you create impressive hanging displays with designer quality drama.

Each basket features six to eight openings with gates so flowers can grow from the sides as well as the top; the professional's secret. Create large displays of flowers, herbs or tomatoes.

With Plantopia, you can grow a mixed basket with one type growing from the top and other types growing from the side openings.
Plantopia comes with a sturdy hanging chain and clear instructions.

12" model with 6 removable panels14" model with 8 removable panels18" deck planter with 5 removable panels

### **NEW COLORS FOR ENDLESS CHOICES!**

**POWDER BLUE** 

**GREEN** 

**TERRACOTTA** 

Plantopia

Chain Hanger Included on 12" and 14" as well as hardware for hanging the bracket on the 18" version.

14" Ultimate Hanging Basket with Wrapper