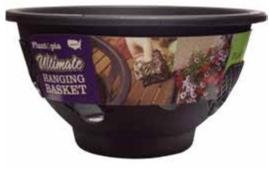

### The Ultimate

PLANTOPIA IS THE ULTIMATE HANGING BASKET AND THIS IS WHY...

THE PROFESSIONAL'S SECRET TO MASSIVE DISPLAYS IS SIDE PLANTING

ONCE ALL THE SIDE PANELS ARE PLANTED
THE POP OUT GATES HOLD THE MATURE
PLANTS IN PLACE. THE PLANTOPIA GROWS
AGGRESSIVELY DUE TO PLANTING MATURE
PLANTS AND ONCE ESTABLISHED THE ENTIRE
BASKET GETS COVERED IN A GLOBE OF COLOR.

RESULTS LIKE THIS USED TO BE ONLY ACHIEVED BY THE PROFESSIONAL.

NOT ANYMORE.....

VERSATILITY, QUALITY AND RETAIL READY - PLANTOPIA OFFERS A FRESH AND NEW HANGING BASKET. THREE SIZES AND THREE RETAIL PRICE POINTS TO APPEAL THE HARD CORE GARDENER OR BEGINNER.

This innovative hanging basket helps you create impressive hanging displays with designer quality drama.

Each basket features six to eight openings with gates so flowers can grow from the sides as well as the top; the professional's secret. Create large displays of flowers, herbs or tomatoes.