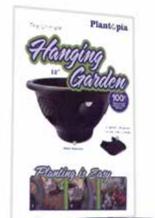

### The Ultimate

PLANTOPIA IS THE ULTIMATE HANGING BASKET AND THIS IS WHY...

THE PROFESSIONAL'S SECRET TO MASSIVE DISPLAYS IS SIDE PLANTING

ONCE ALL THE SIDE PANELS ARE PLANTED
THE POP OUT GATES HOLD THE MATURE
PLANTS IN PLACE. THE PLANTOPIA GROWS
AGGRESSIVELY DUE TO PLANTING MATURE
PLANTS AND ONCE ESTABLISHED THE ENTIRE
BASKET GETS COVERED IN A GLOBE OF COLOR.

RESULTS LIKE THIS USED TO BE ONLY ACHIEVED BY THE PROFESSIONAL.

NOT ANYMORE.....

VERSATILITY, QUALITY AND RETAIL READY - PLANTOPIA OFFERS A FRESH AND NEW HANGING BASKET. THREE SIZES AND THREE RETAIL PRICE POINTS TO APPEAL THE HARD CORE GARDENER OR BEGINNER.

This innovative hanging basket helps you create impressive hanging displays with designer quality drama.

Each basket features six to eight openings with gates so flowers can grow from the sides as well as the top; the professional's secret. Create large displays of flowers, herbs or tomatoes.

With Plantopia, you can grow a mixed basket with one type growing from the top and other types growing from the side openings.
Plantopia comes with a sturdy hanging chain and clear instructions.

12" model with 6 removable panels14" model with 8 removable panels18" deck planter with 5 removable panels