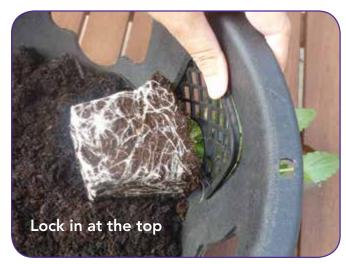

This innovative hanging basket helps you create impressive hanging displays with designer quality drama.

Each basket features six to eight openings with gates so flowers can grow from the sides as well as the top; the professional's secret. Create large displays of flowers, herbs or tomatoes.

With Plantopia, you can grow a mixed basket with one type growing from the top and other types growing from the side openings.
Plantopia comes with a sturdy hanging chain and clear instructions.

12" model with 6 removable panels14" model with 8 removable panels18" deck planter with 5 removable panels

## **Plantopia Key Features**

- Fast Growth for big displays in 3-6 weeks
- Allows up to 4" mature cell to be planted
- Removable gates allow you to plant 360 degrees around the side of the pot
- No more cutting holes to plant out the sides
- 1" water well in the bottom for better moisture retention
- Heavy duty t-hook style chain included