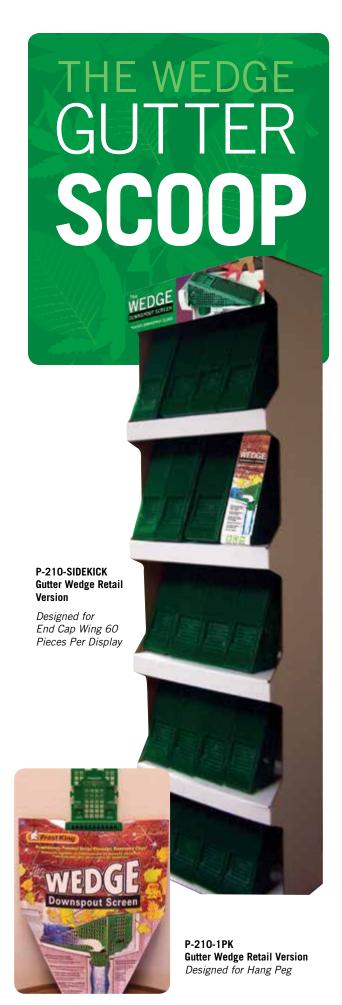

P-210-Kit - The Gutter Wedge Cleaning Kit Includes 4 downspout wedges and a scoop.

### The Gutter Wedge - Keeps Gutter Downspouts Clear

- Unique grid design lets water through, not leaves or debris
- Simple to put together and to install
- Keeps gutters flowing to avoid expensive home repairs