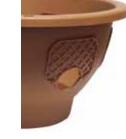

### The Ultimate

PLANTOPIA IS THE ULTIMATE HANGING BASKET AND THIS IS WHY...

THE PROFESSIONAL'S SECRET TO MASSIVE DISPLAYS IS SIDE PLANTING

ONCE ALL THE SIDE PANELS ARE PLANTED
THE POP OUT GATES HOLD THE MATURE
PLANTS IN PLACE. THE PLANTOPIA GROWS
AGGRESSIVELY DUE TO PLANTING MATURE
PLANTS AND ONCE ESTABLISHED THE ENTIRE
BASKET GETS COVERED IN A GLOBE OF COLOR.

RESULTS LIKE THIS USED TO BE ONLY ACHIEVED BY THE PROFESSIONAL.

NOT ANYMORE.....

VERSATILITY, QUALITY AND RETAIL READY - PLANTOPIA OFFERS A FRESH AND NEW HANGING BASKET. THREE SIZES AND THREE RETAIL PRICE POINTS TO APPEAL THE HARD CORE GARDENER OR BEGINNER.

This innovative hanging basket helps you create impressive hanging displays with designer quality drama.

Each basket features six to eight openings with gates so flowers can grow from the sides as well as the top; the professional's secret. Create large displays of flowers, herbs or tomatoes.

With Plantopia, you can grow a mixed basket with one type growing from the top and other types growing from the side openings.
Plantopia comes with a sturdy hanging chain and clear instructions.

12" model with 6 removable panels14" model with 8 removable panels18" deck planter with 5 removable panels

### **NEW COLORS FOR ENDLESS CHOICES!**

**POWDER BLUE** 

**GREEN** 

**TERRACOTTA** 

Plantopia

Chain Hanger Included on 12" and 14" as well as hardware for hanging the bracket on the 18" version.

14" Ultimate Hanging Basket with Wrapper