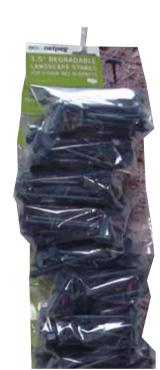

### **Ecoduty** 3.5" Degradable Econet Peg or 4" **Ecoduty Stake**

Available on a clip strip for impulse buys merchandised near sod, blanket displays or weed fabrics.

ENP-48-CLIP EDS-4D-48-CLIP

3.5"

Three different styles for any size of job. Ecoturf sells when merchandised near sod, weed fabrics or grass blankets.