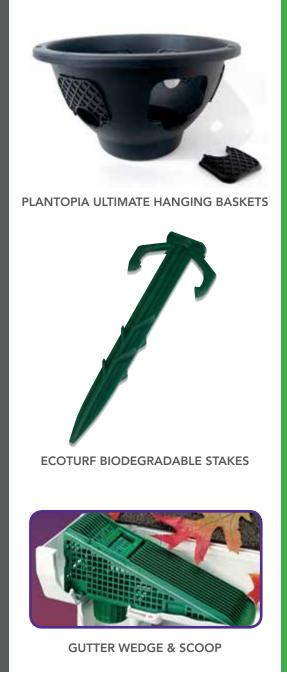

### The Ultimate

PLANTOPIA IS THE ULTIMATE HANGING BASKET AND THIS IS WHY...

THE PROFESSIONAL'S SECRET TO MASSIVE DISPLAYS IS SIDE PLANTING

ONCE ALL THE SIDE PANELS ARE PLANTED
THE POP OUT GATES HOLD THE MATURE
PLANTS IN PLACE. THE PLANTOPIA GROWS
AGGRESSIVELY DUE TO PLANTING MATURE
PLANTS AND ONCE ESTABLISHED THE ENTIRE
BASKET GETS COVERED IN A GLOBE OF COLOR.

This innovative hanging basket helps you create impressive hanging displays with designer quality drama.

Each basket features six to eight openings with gates so flowers can grow from the sides as well as the top; the professional's secret. Create large displays of flowers, herbs or tomatoes.

With Plantopia, you can grow a mixed basket with one type growing from the top and other types growing from the side openings.
Plantopia comes with a sturdy hanging chain and clear instructions.

12" model with 6 removable panels14" model with 8 removable panels18" deck planter with 5 removable panels

Made from 100% recycled materials and will last year after year.