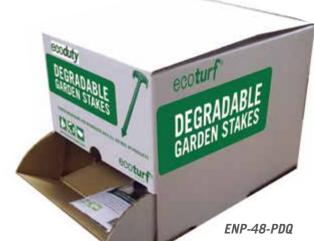

# Professional grade quality degradable stakes now available for the DIY customer. With up to 6 times the holding

power of metal staples, fewer stakes per square yard may be used in gardens to hold weed barriers, sod and grass blankets.

Our products are degradable, utilizing new technologies to convert plastic into all-natural by-products. Our Ecoduty line are all tested and compliant with ASTM D6954 Oxo-Biodegradability standard and proven to perform.

# ecoduty

The Ecoduty 4 & 6" stakes have three to six times the holding power of metal staples. Designed and engineered with multiple soil holding ribs, these points of contact collect soil, thereby securing themselves firmly in the ground. The increased pullout force required to remove the stakes from the ground means consumers may be able to use fewer stakes per square yard and will not come out of the ground during the winter months.