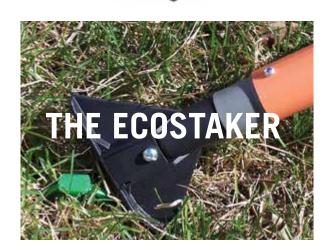

#### Ecostaker is designed to take the strain out of stake installation

- Secure sod, landscape fabrics, natural ECBs with ease.
- Mount tool onto broom handle
- Super lightweight design to avoid fatigue
- Easy, manual load for jam free design
- Labor saving design
- Recommended only for the 4" Ecoduty in tough or tilled soil conditions, (sold in a kit with the 4" Ecoduty)